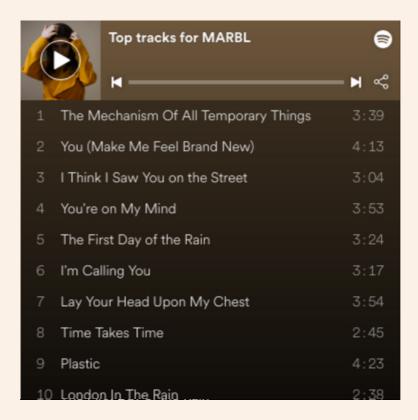

Swindonian Magazine)

"A stand out vocal performance"

(Earmilk)

"Delicate and stunning Folk-Pop"

(The Revue)



"The sweet acoustic guitar picking, combined with a lullaby-sounding melody wraps a warm hug around anyone who is still slightly hung up

(Rock The Pigeon)

on their first love"

**CHECK OUR WEBSITE FOR MORE...** 



MARBL, an Israeli singersongwriter who reminds us somewhat of an early Laura Marling"

(York Calling)

"A mature yet intoxicating sound"

(Clash)

"MARBL draw on beauty in both simplicity and in being genuine"

(Hit The Floor)



# NEW EP OUT NOW

#### THE SUNSETS AND DAWNS OF EVERYTHING

**NEW SINGLE: TIME CAN WAIT** 



























FOR MORE VIDEOS - CLICK HERE AND VISIT OUR YOUTUBE CHANNEL

#### **MUSIC**

### **Spotify**

#### Click Here to listen



### **Apple Music**

#### Click Here to listen



### **CONTACT US**

WE'D LOVE TO HEAR FROM YOU

## marblmusic@gmail.com www.marblmusic.com +972 507 660 038